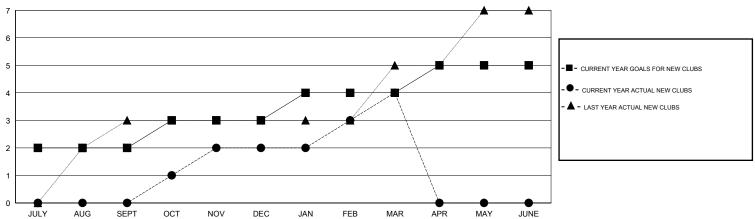

### GOALS AND ACTUAL NEW CLUBS CUMULATIVE

# **LOCATION PHILIPPINES**

GMT CA 5

|                             |                  | Clubs     |                  |                  |                          |                    | Members                             |                    |                  |
|-----------------------------|------------------|-----------|------------------|------------------|--------------------------|--------------------|-------------------------------------|--------------------|------------------|
| RESULTS FOR 2015-2016       |                  |           |                  |                  | RESULTS FOR 2015-2016    |                    |                                     |                    |                  |
| QUARTER                     | NEW CLUB<br>GOAL | NEW CLUBS | DROPPED<br>CLUBS | NET<br>GAIN/LOSS | QUARTER                  | NEW MEMBER<br>GOAL | CHARTER AND<br>NEW MEMBERS<br>ADDED | DROPPED<br>MEMBERS | NET<br>GAIN/LOSS |
| JULY/AUG/SEPT               | 2                | 0         | 1                | -1               | JULY/AUG/SEPT            | 60                 | 48                                  | 50                 | -2               |
| OCT/NOV/DEC                 | 1                | 2         | 3<br>0           | -1<br>2          | OCT/NOV/DEC  JAN/FEB/MAR | 60<br>30           | 108<br>136                          | 92<br>26           | 16<br>110        |
| JAN/FEB/MAR<br>APR/MAY/JUNE | 1                | 0         | 0                | 0                | APR/MAY/JUNE             | 20                 | 0                                   | 0                  | 0                |