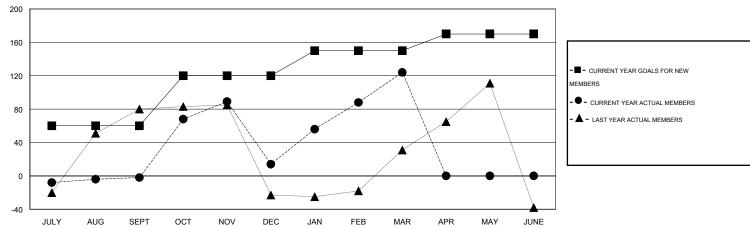

#### GOALS AND ACTUAL MEMBERS CUMULATIVE

| DROPPED CLUBS: 4  DROPPED MEMBERS |         | 28 CLUBS OF 43 ADDED 1 OR MORE<br>NEW MEMBERS | GENDER DISTRIBUTION           MALE         736 (49.97%)           FEMALE         737 (50.03%) |     |
|-----------------------------------|---------|-----------------------------------------------|-----------------------------------------------------------------------------------------------|-----|
| DECEASED                          | 5<br>81 | CLICK HERE FOR HEALTH_                        | FAMILY UNIT MEMBERS                                                                           | 431 |
| OTHER                             | 82      | ASSESSMENT DATA                               | HEAD OF HOUSEHOLD                                                                             | 167 |
| TOTAL                             | 168     |                                               | NON-HEAD OF HOUSEHOLD                                                                         | 264 |

# **LOCATION PHILIPPINES**

GMT CA 5

|                             |                  | Clubs     |                  |                  |                          |                    | Members                             |                    |                  |
|-----------------------------|------------------|-----------|------------------|------------------|--------------------------|--------------------|-------------------------------------|--------------------|------------------|
| RESULTS FOR 2015-2016       |                  |           |                  |                  | RESULTS FOR 2015-2016    |                    |                                     |                    |                  |
| QUARTER                     | NEW CLUB<br>GOAL | NEW CLUBS | DROPPED<br>CLUBS | NET<br>GAIN/LOSS | QUARTER                  | NEW MEMBER<br>GOAL | CHARTER AND<br>NEW MEMBERS<br>ADDED | DROPPED<br>MEMBERS | NET<br>GAIN/LOSS |
| JULY/AUG/SEPT               | 2                | 0         | 1                | -1               | JULY/AUG/SEPT            | 60                 | 48                                  | 50                 | -2               |
| OCT/NOV/DEC                 | 1                | 2         | 3<br>0           | -1<br>2          | OCT/NOV/DEC  JAN/FEB/MAR | 60<br>30           | 108<br>136                          | 92<br>26           | 16<br>110        |
| JAN/FEB/MAR<br>APR/MAY/JUNE | 1                | 0         | 0                | 0                | APR/MAY/JUNE             | 20                 | 0                                   | 0                  | 0                |